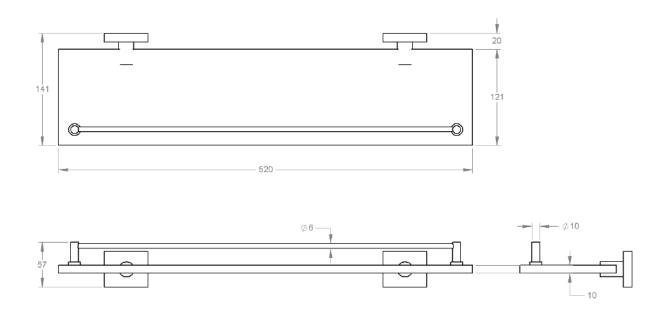

| Model # | Description        | Finish         | Weight (lb) | WxHxD (mm)     | WxHxD (Inches)    | Metal Type |
|---------|--------------------|----------------|-------------|----------------|-------------------|------------|
| V62763  | Crater Glass Shelf | Chrome         | 3.344       | 520 x 57 x 141 | 20.5 x 2.25 x 5.5 | Brass      |
| V62764  | Crater Glass Shelf | Brushed Nickel | 3.344       | 520 x 57 x 141 | 20.5 x 2.25 x 5.5 | Brass      |
| V62765  | Crater Glass Shelf | Matte Black    | 3.344       | 520 x 57 x 141 | 20.5 x 2.25 x 5.5 | Brass      |