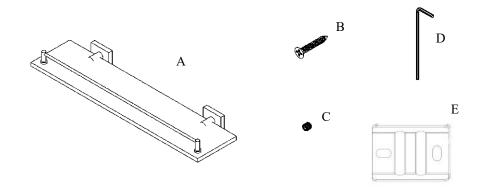

## Volkano Crater Glass Shelf Installation Guide

Code: V62763, V62764, V62765

| Parts Included | QTY |
|----------------|-----|
| A - Shelf      | 1   |
| B - Screw      | 4   |
| C - Set Screw  | 2   |
| D - Allen Key  | 1   |
| E - Bracket    | 2   |